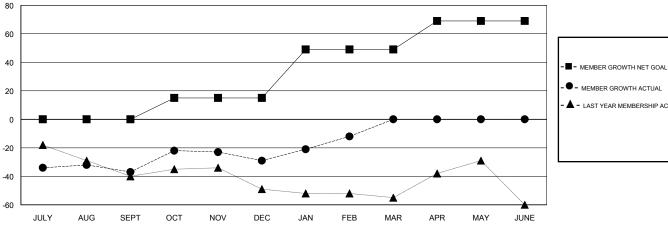

### **LOCATION WASHINGTON**

**GMT CA** 

| Clubs                 |               |           |               | Members               |                           |                         |                                              |
|-----------------------|---------------|-----------|---------------|-----------------------|---------------------------|-------------------------|----------------------------------------------|
| RESULTS FOR 2017-2018 |               |           |               | RESULTS FOR 2017-2018 |                           |                         |                                              |
| QUARTER               | NEW CLUB GOAL | NEW CLUBS | DROPPED CLUBS | QUARTER               | MEMBER GROWTH NET<br>GOAL | MEMBER GROWTH<br>ACTUAL | DROPPED MEMBERS ACTUAL (including transfers) |
| JULY/AUG/SEPT         | 0             | 0         | 0             | JULY/AUG/SEPT         | 0                         | 27                      | 63                                           |
| OCT/NOV/DEC           | 0             | 0         | 0             | OCT/NOV/DEC           | 15                        | 46                      | 34                                           |
| JAN/FEB/MAR           | 1             | 0         | 0             | JAN/FEB/MAR           | 34                        | 56                      | 23                                           |
| APR/MAY/JUNE          | 0             | 0         | 0             | APR/MAY/JUNE          | 20                        | 0                       | 0                                            |

## GOALS AND ACTUAL MEMBERS CUMULATIVE

| DROPPED CLUBS: 0 |     | 26 CLUBS OF 39 ADDED 1 OR MORE<br>NEW MEMBERS | GENDER DISTRIBUTION           MALE         823 (63.45%)           FEMALE         474 (36.55%) |     |  |
|------------------|-----|-----------------------------------------------|-----------------------------------------------------------------------------------------------|-----|--|
| DROPPED MEMBERS  |     |                                               | Women Percentage Fiscal Year Goal: 40%                                                        |     |  |
| DECEASED         | 16  | CLICK HERE FOR CUMULATIVE                     | TOTAL FAMILY UNIT MEMBERS                                                                     |     |  |
| CLUB CANCELLED   | 0   | MEMBERSHIP DATA                               | FAMILY MEMBERS PAYING HALF                                                                    | 163 |  |
| OTHER            | 104 |                                               | DUES                                                                                          |     |  |
| TOTAL            | 120 |                                               |                                                                                               |     |  |